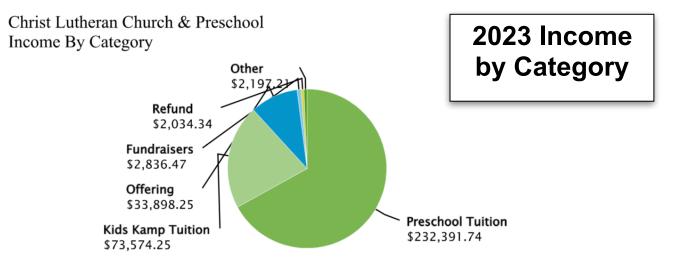

| %                        | Category     | (\$)Amount |
|--------------------------|--------------|------------|
| 66.98% Preschool Tuition |              | 232,391.74 |
| 21.21% Kids              | Kamp Tuition | 73,574.25  |
| 9.77% Offer              | ing          | 33,898.25  |
| 0.82% Fund               | raisers      | 2,836.47   |
| 0.59% Refu               | nd           | 2,034.34   |
| 0.63% Other              | •            | 2,197.21   |