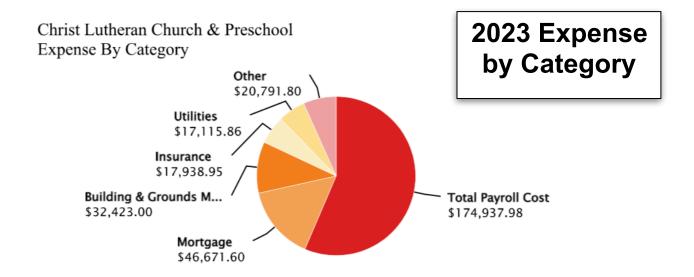

Sunday, Jan 14, 2024 07:03:27 PM GMT-06:00 - Accrual Basis

| <b>%</b>                  | Category                       | (\$)Amount |
|---------------------------|--------------------------------|------------|
| 56.45% Total Payroll Cost |                                | 174,937.98 |
| 15.06%                    | Mortgage                       | 46,671.60  |
| 10.46%                    | Building & Grounds Maintenance | 32,423.00  |
| 5.79%                     | Insurance                      | 17,938.95  |
| 5.52%                     | Utilities                      | 17,115.86  |
| 6.71%                     | Other                          | 20,791.80  |
| 1 т                       | 14 2024 07 04 26 DM CMT 06 00  | 4 1D '     |